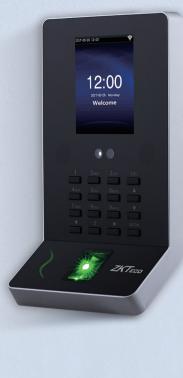

# **MultiBio 600**

Multi-Biometric Access Control and Time Attendance Terminal

MultiBio 600 is an access control and time attendance terminal for face and fingerprint verification featured with ZK advanced fingerprint and face recognition algorithm technologies. It supports multiple verification methods including face, fingerprint, card, password, combinations between them and basic access control functions.

#### **Features**

2.8-inch TFT Color Screen with Intuitive graphical UI for easy operation

Communication:TCP / IP, USB-Host, Built-in WiFi

Multiple Verification Modes: Multi-verification methods (card is optional) providing user various choices