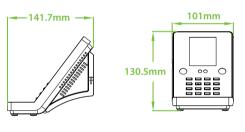

### **Dimensions(mm)**

#### **Specifications**

| Face Capacity            | 800                                                                                         |
|--------------------------|---------------------------------------------------------------------------------------------|
| Fingerprint Capacity     | 3,000                                                                                       |
| Card Capacity            | 5,000 (Optional) ID or Mifare card                                                          |
| Record Capacity          | 100,000                                                                                     |
| Display                  | 2.8-inch TFT Color Screen                                                                   |
| Communication            | TCP / IP, USB-Host, WiFi                                                                    |
| Standard Functions       | DST, Self-Service Query, Photo ID, Scheduled-bell, T9 Input, Multiple Verification<br>Modes |
| Access Control Interface | 3rd Party Electric Lock, Exit Button, Door Sensor                                           |
| Optional Functions       | ID / MF Card, ADMS, External Bell                                                           |
| Power Supply             | DC 12V / 1.5A                                                                               |
| Operating Temperature    | 0°c - 45°c                                                                                  |
| Operating Humidity       | 20% - 80%                                                                                   |
| Dimension                | 141.7*101*130.5mm                                                                           |
| Software                 | ZKBioAccess                                                                                 |
|                          |                                                                                             |