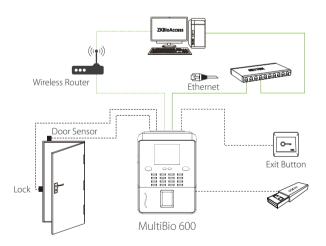

#### Configuration

#### **Specifications**

| Face Capacity            | 800                                                                                         |
|--------------------------|---------------------------------------------------------------------------------------------|
| Fingerprint Capacity     | 3,000                                                                                       |
| Card Capacity            | 5,000 (Optional) ID or Mifare card                                                          |
| Record Capacity          | 100,000                                                                                     |
| Display                  | 2.8-inch TFT Color Screen                                                                   |
| Communication            | TCP / IP, USB-Host, WiFi                                                                    |
| Standard Functions       | DST, Self-Service Query, Photo ID, Scheduled-bell, T9 Input, Multiple Verification<br>Modes |
| Access Control Interface | 3rd Party Electric Lock, Exit Button, Door Sensor                                           |
| Optional Functions       | ID / MF Card, ADMS, External Bell                                                           |
| Power Supply             | DC 12V / 1.5A                                                                               |
| Operating Temperature    | 0°c - 45°c                                                                                  |
| Operating Humidity       | 20% - 80%                                                                                   |
| Dimension                | 141.7*101*130.5mm                                                                           |
| Software                 | ZKBioAccess                                                                                 |
|                          |                                                                                             |