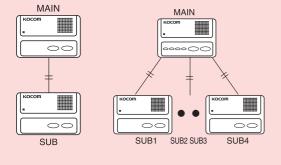

## [KIC-301/304/308 (1CH/4CH/8CH) / 300S (SUB)]

- Perfect conversation.
- Delightful signal sound.
- LED Indicator for call line.
- Easily 2 wiring of polarity.
- Power supply one side one used D.C 6V.
- Easily mounted on wall, desk.
- KIC-300S (Sub for 1ch and 8ch.
- taking with calm, power indicator and signal volume.

#### Diagram: