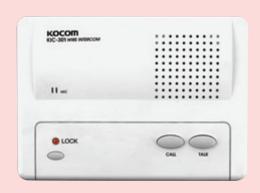

# KOCOM

**KIC-301** 

KIC-304

**KIC-300S** 

**KIC-308** 

## [KIC-301/304/308 (1CH/4CH/8CH) / 300S (SUB)]

- Perfect conversation.
- Delightful signal sound.
- LED Indicator for call line.
- Easily 2 wiring of polarity.
- Power supply one side one used D.C 6V.
- Easily mounted on wall, desk.
- KIC-300S (Sub for 1ch and 8ch.
- taking with calm, power indicator and signal volume.