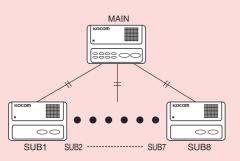

## [KIC-301/304/308 (1CH/4CH/8CH) / 300S (SUB)]

- Perfect conversation.
- Delightful signal sound.
- LED Indicator for call line.
- Easily 2 wiring of polarity.
- Power supply one side one used D.C 6V.
- Easily mounted on wall, desk.
- KIC-300S (Sub for 1ch and 8ch.
- taking with calm, power indicator and signal volume.

#### Diagram: