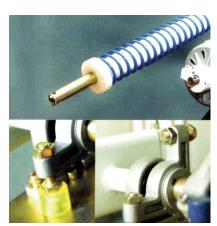

## **Functions & Features**

- 1. Wheel manual release. In case of power off, rotate the wheel manual release on the bottom of the motor to raise the boom manually. When power on, the motor will work normally.
- 2. Machine core with strong and double springs, make the machine core works more steadily.
- 3. Die-casting aluminium alloy motor, precise and good at thermal radiation.
- 4. Crank and rod structure makes the boom run placidly.
- 5. Double safety limit switches (photo electricity limit switch and motor memory sensor)
- 6. Reserving on obstacle
- 7. Auto-closing.
- 8. Traffic light interface (AC220V, can support lamp with 40W)
- 9. Wire control (switch signal)
- 10. Provide limit state signal to parking system.
- 11. Boom with protective rubber band (optional)

## **Balanced**

Compressed-spring and shakingreduction technology are first used to lower the wallop and smooth the working.