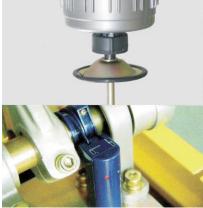

## **Functions & Features**

- 1. Wheel manual release. In case of power off, rotate the wheel manual release on the bottom of the motor to raise the boom manually. When power on, the motor will work normally.
- 2. Machine core with strong and double springs, make the machine core works more steadily.
- 3. Die-casting aluminium alloy motor, precise and good at thermal radiation.
- 4. Crank and rod structure makes the boom run placidly.
- 5. Double safety limit switches (photo electricity limit switch and motor memory sensor)
- 6. Reserving on obstacle
- 7. Auto-closing.
- 8. Traffic light interface (AC220V, can support lamp with 40W)
- 9. Wire control (switch signal)
- 10. Provide limit state signal to parking system.
- 11. Boom with protective rubber band (optional)