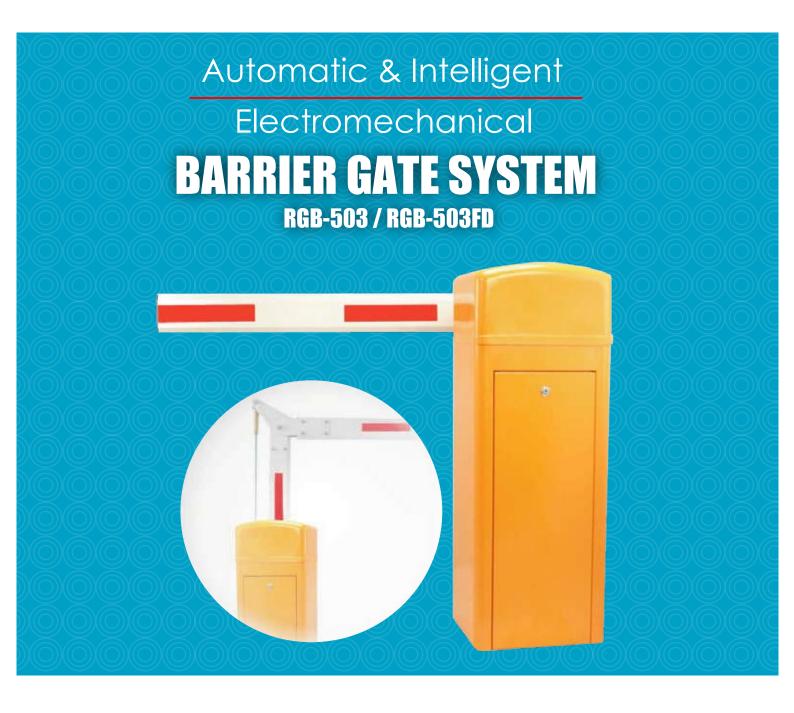

The barrier gate series is high quality machines and deeply welcome by the users. Unique design and machining for the barrier gate machine core makes it in low fault probability and long working life. Multifunctional electronic control mainboard makes it can be integrated to security system etc. The series products are suitable for parking lot, estate access, gated residential, commercial and industrial application.

## **Functions & Features**

- 1. Wheel manual release. In case of power off, rotate the wheel manual release on the bottom of the motor to raise the boom manually. When power on, the motor will work normally.
- 2. Machine core with strong and double springs, make the machine core works more steadily.
- 3. Die-casting aluminium alloy motor, precise and good at thermal radiation.
- 4. Crank and rod structure makes the boom run placidly.
- 5. Double safety limit switches (photo electricity limit switch and motor memory sensor)
- 6. Reserving on obstacle
- 7. Auto-closing.
- 8. Traffic light interface (AC220V, can support lamp with 40W)
- 9. Wire control (switch signal)
- 10. Provide limit state signal to parking system.
- 11. Boom with protective rubber band (optional)

## **Specifications**

| ITEM / MODEL          | RGB-503                     | RGB-503FD                 |
|-----------------------|-----------------------------|---------------------------|
| Running time          | 3 sec                       | 3 sec                     |
| Boom type             | Straight                    | 90° Folding               |
| Arm length            | 3.0 Meter (max 4.5 Meter)   | 3.0 Meter (Max 4.0 Meter) |
| Supply Voltage        | AC230V                      |                           |
| Frequency             | 50HZ                        |                           |
| Motor rated Power     | 120W                        |                           |
| Power Consumption     | 80W                         |                           |
| Motor rated Speed     | 680 rpm                     |                           |
| Operation Lifespan    | > 2.5 Million times         |                           |
| Operation Temperature | -40°C ~ +75°C               |                           |
| Housing Dimension(mm) | 280 (L) x 330 (W) x 940 (H) |                           |
| Standard Colour       | Orange                      |                           |
| Protection Grade      | IP44                        |                           |