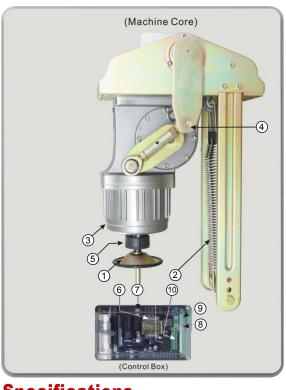

## **Functions & Features**

- 1. Wheel manual release. In case of power off, rotate the wheel manual release on the bottom of the motor to raise the boom manually. When power on, the motor will work normally.
- 2. Machine core with strong and double springs, make the machine core works more steadily.
- 3. Die-casting aluminium alloy motor, precise and good at thermal radiation.
- 4. Crank and rod structure makes the boom run placidly.
- 5. Double safety limit switches (photo electricity limit switch and motor memory sensor)
- 6. Reserving on obstacle
- 7. Auto-closing.
- 8. Traffic light interface (AC220V, can support lamp with 40W)
- 9. Wire control (switch signal)
- 10. Provide limit state signal to parking system.
- 11. Boom with protective rubber band (optional)

## **Balanced**

Compressed-spring and shakingreduction technology are first used to lower the wallop and smooth the working.