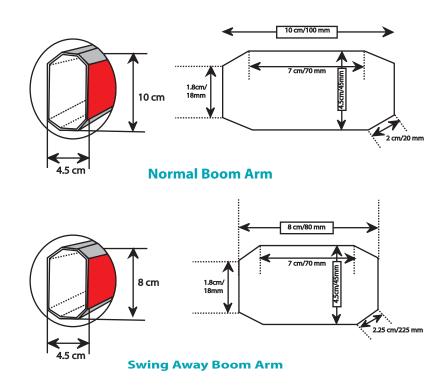

# ARM DIMENSION: OCTAGON / ALUMINIUM / RED REFLECTIVE TAPE / RUBBER (OPTIONAL)

### RIGHT (90DEGREE ARM)