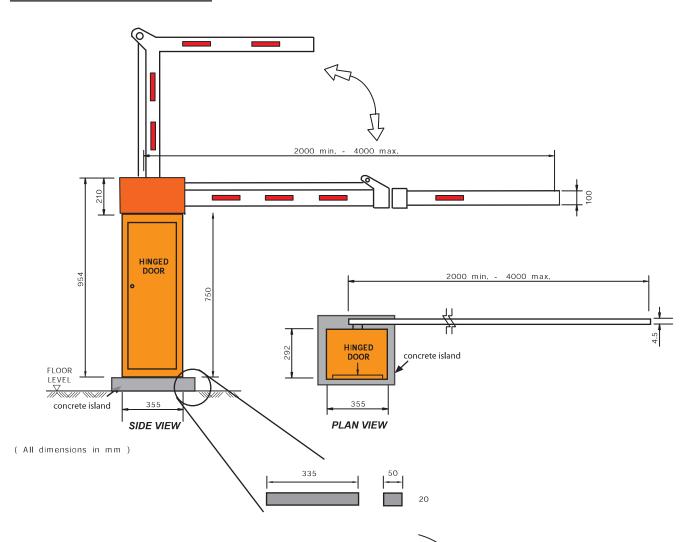

### RIGHT (90DEGREE ARM)

# 958

**DIMENSION: 355 x 292 x 958** 

# SPECIFICATION

| Supply Voltage           | AC 230V                     |  |  |
|--------------------------|-----------------------------|--|--|
| Frequency                | 50Hz                        |  |  |
| Motor Rated<br>Power     | 120W                        |  |  |
| Power Consumption        | 80W                         |  |  |
| Motor Rated<br>Speed     | 680rpm                      |  |  |
| Operation<br>Lifespan    | >2.5million times           |  |  |
| Operation<br>Temperature | -40°C ~ +75°C               |  |  |
| Housing Dimension (mm)   | 355 (L) x 292 (W) x 954 (H) |  |  |
| Weight                   | 60Kg                        |  |  |
| Standard Color           | Orange                      |  |  |
| Protection Grade         | IP44                        |  |  |