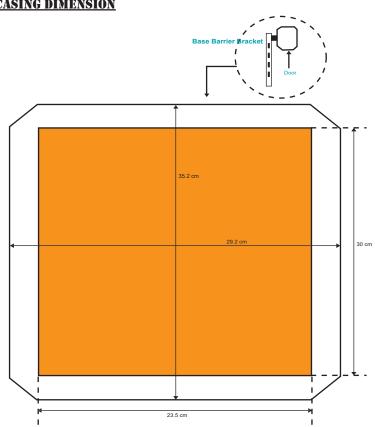

### **CASING DIMENSION: (ORANGE)**

### **BASE BARRIER CASING DIMENSION**

# 958

**DIMENSION: 355 x 292 x 958** 