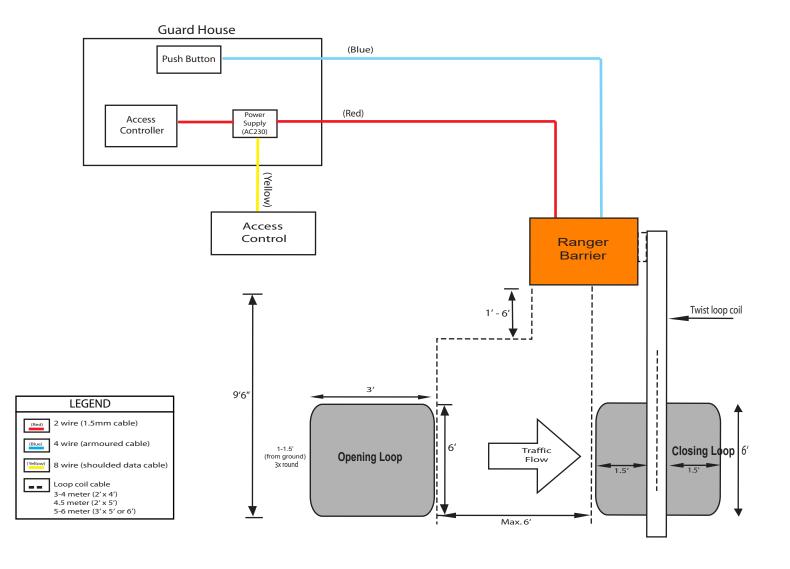

on of combination automatic and manual opening. The integration of core and machine ensure smooth and proper operation of barrier.                                                                                |  |  |  |

# **DIMENSION**

### **CASING DIMENSION: (ORANGE)**

# 958

**DIMENSION: 355 x 292 x 958** 

# ARM DIMENSION: OCTAGON / ALUMINIUM / RED REFLECTIVE TAPE / RUBBER (OPTIONAL)



### **BASE BARRIER CASING DIMENSION**





# BARRIER GATE OPERATION SYSTEM



### RIGHT (90DEGREE ARM)



# TYPICAL INSTALLATION OF BARRIER GATE SYSTEM



# **ACCESSORIES**



**LOOP COIL** 



PUSH BUTTON / HEAVY DUTY PUSH BUTTON



LED TRAFFIC LIGHT



LOOP DETECTOR



**BEAM SENSOR** 



**SPEED HUMP** 



PHOTO CELL



**WARNING POST** 



**GOOSENECK** 

# TYPICAL WIRING OF BARRIER GATE SYSTEM



# SPECIFICATION

| Supply Voltage           | AC 230V                     |  |  |
|--------------------------|-----------------------------|--|--|
| Frequency                | 50Hz                        |  |  |
| Motor Rated<br>Power     | 120W                        |  |  |
| Power Consumption        | 80W                         |  |  |
| Motor Rated<br>Speed     | 680rpm                      |  |  |
| Operation<br>Lifespan    | >2.5million times           |  |  |
| Operation<br>Temperature | -40°C ~ +75°C               |  |  |
| Housing Dimension (mm)   | 355 (L) x 292 (W) x 954 (H) |  |  |
| Weight                   | 60Kg                        |  |  |
| Standard Color           | Orange                      |  |  |
| Protection Grade         | IP44                        |  |  |