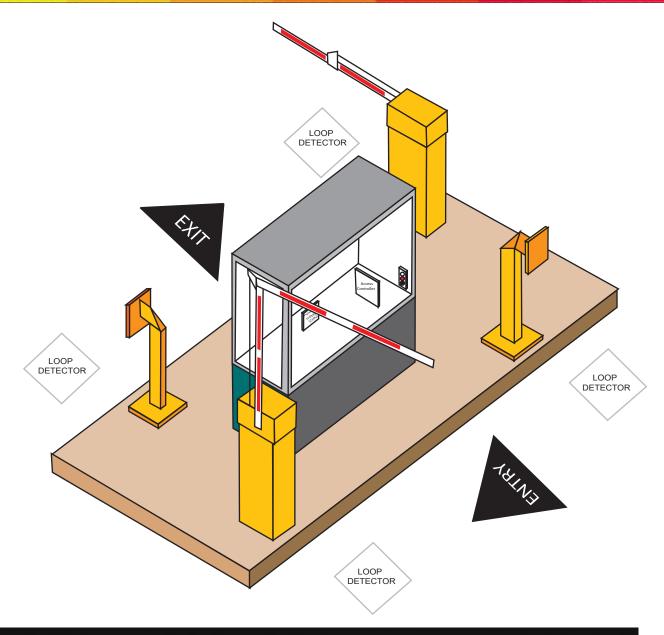

and shake-reduction technology are used to lower the wallop as well as smoothen the machine during operation.                                                                                             |  |  |  |
| HIGH EFFICIENCY      | Easy function of combination automatic and manual opening. The integration of core and machine ensure smooth and proper operation of barrier.                                                                                |  |  |  |

# **DIMENSION**

### **CASING DIMENSION: (ORANGE)**

# 958

**DIMENSION: 355 x 292 x 958** 

# ARM DIMENSION: OCTAGON / ALUMINIUM / RED REFLECTIVE TAPE / RUBBER (OPTIONAL)



### **BASE BARRIER CASING DIMENSION**





# BARRIER GATE OPERATION SYSTEM



### RIGHT (90DEGREE ARM)



# TYPICAL INSTALLATION OF BARRIER GATE SYSTEM



# **ACCESSORIES**



**LOOP COIL** 



PUSH BUTTON / HEAVY DUTY PUSH BUTTON



LED TRAFFIC LIGHT



LOOP DETECTOR



**BEAM SENSOR** 



**SPEED HUMP** 



PHOTO CELL



**WARNING POST** 



**GOOSENECK** 

# TYPICAL WIRING OF BARRIER GATE SYSTEM



# SPECIFICATION

| Supply Voltage           | AC 230V                     |  |  |
|--------------------------|-----------------------------|--|--|
| Frequency                | 50Hz                        |  |  |
| Motor Rated<br>Power     | 120W                        |  |  |
| Power Consumption        | 80W                         |  |  |
| Motor Rated<br>Speed     | 680rpm                      |  |  |
| Operation<br>Lifespan    | >2.5million times           |  |  |
| Operation<br>Temperature | -40°C ~ +75°C               |  |  |
| Housing D