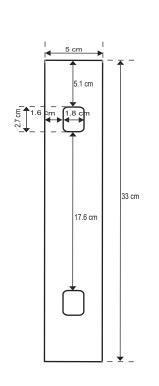

### **CASING DIMENSION: (ORANGE)**

# 958

**DIMENSION: 355 x 292 x 958** 

### **BASE BARRIER CASING DIMENSION**