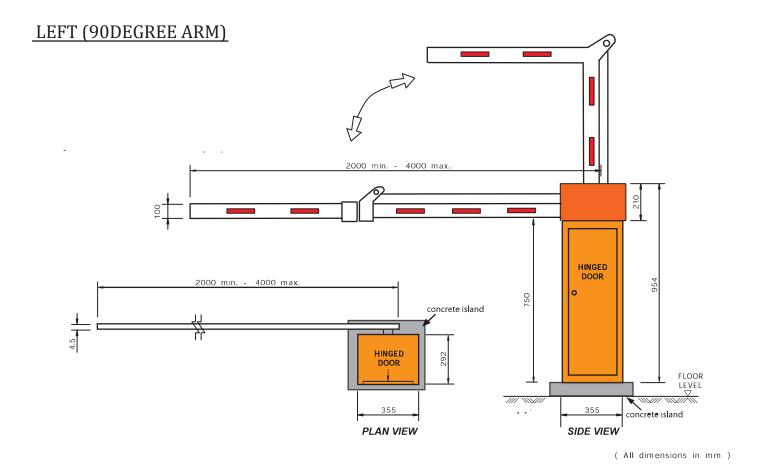

### RIGHT (90DEGREE ARM)

# 958

**DIMENSION: 355 x 292 x 958** 

# SPECIFICATION

| Supply Voltage           | AC 230V                     |  |  |
|--------------------------|-----------------------------|--|--|
| Frequency                | 50Hz                        |  |  |
| Motor Rated<br>Power     | 120W                        |  |  |
| Power Consumption        | 80W                         |  |  |
| Motor Rated<br>Speed     | 680rpm                      |  |  |
| Operation<br>Lifespan    | >2.5million times           |  |  |
| Operation<br>Temperature | -40°C ~ +75°C               |  |  |
| Housing Dimension (mm)   | 355 (L) x 292 (W) x 954 (H) |  |  |
| Weight                   | 60Kg                        |  |  |
| Standard Color           | Orange                      |  |  |
| Protection Grade         | IP44                        |  |  |