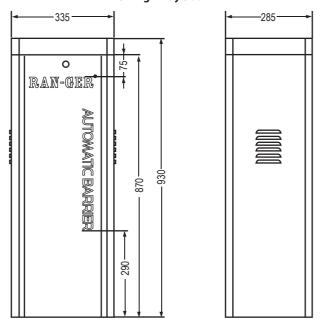

### Dimensions ———

### **Specification**

|                            |                                    | 3m 4.5m                              | 6m<br>                             |  |  |  |
|----------------------------|------------------------------------|--------------------------------------|------------------------------------|--|--|--|
| Model No.                  | RGB-601 (Grey)<br>RGB-801 (Orange) | RGB-603S (Grey)<br>RGB-803S (Orange) | RGB-606 (Grey)<br>RGB-806 (Orange) |  |  |  |
| Lifting Up/Down Times      | 1.8S                               | 3S                                   | 6S                                 |  |  |  |
| Boom Type                  | Swing                              | Straight                             |                                    |  |  |  |
| Arm Length<br>(up to max.) | 3.0M<br>(max. up 3.5m)             | 3.0M<br>(max. up 4.5m)               | 5.0M<br>(max. up 6.0m)             |  |  |  |
| Arm Dimension(W x H)       | 45 x 8                             | 45 x 100mm                           |                                    |  |  |  |
| Supply Voltage             | AC 230V                            |                                      |                                    |  |  |  |
| Frequency                  | 50Hz                               |                                      |                                    |  |  |  |
| Motor Rated Power          | 120W                               |                                      |                                    |  |  |  |
| Power Consumption          | 80W                                |                                      |                                    |  |  |  |
| Motor Rated Speed          | 680 rpm                            |                                      |                                    |  |  |  |
| Operation Lifespan         | >2.5 Million times                 |                                      |                                    |  |  |  |
| Operation Temperature      | -40°C ~ +75°C                      |                                      |                                    |  |  |  |
| Housing<br>Dimension (mm)  | 925(L)x335(W)<br>x285(H)           |                                      |                                    |  |  |  |
| Weight.                    | 60Kg                               |                                      |                                    |  |  |  |
| Standard Color             | Orange / Grey                      |                                      |                                    |  |  |  |
| Protection Grade           | IP 44                              |                                      |                                    |  |  |  |