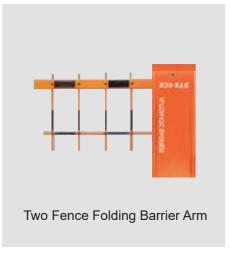

### **Specification**

|                            |                                    | 3m 4.5m                              | 6m<br>                             |  |  |  |
|----------------------------|------------------------------------|--------------------------------------|------------------------------------|--|--|--|
| Model No.                  | RGB-601 (Grey)<br>RGB-801 (Orange) | RGB-603S (Grey)<br>RGB-803S (Orange) | RGB-606 (Grey)<br>RGB-806 (Orange) |  |  |  |
| Lifting Up/Down Times      | 1.8S                               | 3S                                   | 6S                                 |  |  |  |
| Boom Type                  | Swing                              | Straight                             |                                    |  |  |  |
| Arm Length<br>(up to max.) | 3.0M<br>(max. up 3.5m)             | 3.0M<br>(max. up 4.5m)               | 5.0M<br>(max. up 6.0m)             |  |  |  |
| Arm Dimension(W x H)       | 45 x 8                             | 45 x 100mm                           |                                    |  |  |  |
| Supply Voltage             | AC 230V                            |                                      |                                    |  |  |  |
| Frequency                  | 50Hz                               |                                      |                                    |  |  |  |
| Motor Rated Power          | 120W                               |                                      |                                    |  |  |  |
| Power Consumption          | 80W                                |                                      |                                    |  |  |  |
| Motor Rated Speed          | 680 rpm                            |                                      |                                    |  |  |  |
| Operation Lifespan         | >2.5 Million times                 |                                      |                                    |  |  |  |
| Operation Temperature      | -40°C ~ +75°C                      |                                      |                                    |  |  |  |
| Housing<br>Dimension (mm)  | 925(L)x335(W)<br>x285(H)           |                                      |                                    |  |  |  |
| Weight.                    | 60Kg                               |                                      |                                    |  |  |  |
| Standard Color             | Orange / Grey                      |                                      |                                    |  |  |  |
| Protection Grade           | IP 44                              |                                      |                                    |  |  |  |

| Florection Grade IF 44     |                                                                                                                                                                                                                                                                                                                                                                                                                                                                                                                                                                                                                                                                                                                                                                                                                                                                                                                                                                                                                                                                                                                                                                                                                                                                                                                                                                                                                                                                                                                                                                                                                                                                                                                                                                                                                                                                                                                                                                                                                                                                                                                                |                                          |                                          |                                         |  |
|----------------------------|--------------------------------------------------------------------------------------------------------------------------------------------------------------------------------------------------------------------------------------------------------------------------------------------------------------------------------------------------------------------------------------------------------------------------------------------------------------------------------------------------------------------------------------------------------------------------------------------------------------------------------------------------------------------------------------------------------------------------------------------------------------------------------------------------------------------------------------------------------------------------------------------------------------------------------------------------------------------------------------------------------------------------------------------------------------------------------------------------------------------------------------------------------------------------------------------------------------------------------------------------------------------------------------------------------------------------------------------------------------------------------------------------------------------------------------------------------------------------------------------------------------------------------------------------------------------------------------------------------------------------------------------------------------------------------------------------------------------------------------------------------------------------------------------------------------------------------------------------------------------------------------------------------------------------------------------------------------------------------------------------------------------------------------------------------------------------------------------------------------------------------|------------------------------------------|------------------------------------------|-----------------------------------------|--|
|                            |                                                                                                                                                                                                                                                                                                                                                                                                                                                                                                                                                                                                                                                                                                                                                                                                                                                                                                                                                                                                                                                                                                                                                                                                                                                                                                                                                                                                                                                                                                                                                                                                                                                                                                                                                                                                                                                                                                                                                                                                                                                                                                                                |                                          |                                          |                                         |  |
|                            | Control of the Contro |                                          |                                          | Table to Control                        |  |
| Model No.                  | RGB-603FD (Grey)<br>RGB-803FD (Orange)                                                                                                                                                                                                                                                                                                                                                                                                                                                                                                                                                                                                                                                                                                                                                                                                                                                                                                                                                                                                                                                                                                                                                                                                                                                                                                                                                                                                                                                                                                                                                                                                                                                                                                                                                                                                                                                                                                                                                                                                                                                                                         | RGB-603FRD (Grey)<br>RGB-803FRD (Orange) | RGB-603FB2 (Grey)<br>RGB-803FB2 (Orange) | RGB-603FB3(Grey)<br>RGB-803FB3 (Orange) |  |
| Lifting Up/Down Times      | 3S                                                                                                                                                                                                                                                                                                                                                                                                                                                                                                                                                                                                                                                                                                                                                                                                                                                                                                                                                                                                                                                                                                                                                                                                                                                                                                                                                                                                                                                                                                                                                                                                                                                                                                                                                                                                                                                                                                                                                                                                                                                                                                                             | 6S                                       | 6S                                       | 6S                                      |  |
| Boom Type                  | 90° Folding                                                                                                                                                                                                                                                                                                                                                                                                                                                                                                                                                                                                                                                                                                                                                                                                                                                                                                                                                                                                                                                                                                                                                                                                                                                                                                                                                                                                                                                                                                                                                                                                                                                                                                                                                                                                                                                                                                                                                                                                                                                                                                                    | 180° Folding                             | 2 Fencing                                | 3 Fencing                               |  |
| Arm Length<br>(up to max.) | 3.0M<br>(max. up 4.0m)                                                                                                                                                                                                                                                                                                                                                                                                                                                                                                                                                                                                                                                                                                                                                                                                                                                                                                                                                                                                                                                                                                                                                                                                                                                                                                                                                                                                                                                                                                                                                                                                                                                                                                                                                                                                                                                                                                                                                                                                                                                                                                         | 3.0M                                     | 4.5M                                     | 4.5M                                    |  |
| Arm Dimension(W x H)       | 45 x 100mm                                                                                                                                                                                                                                                                                                                                                                                                                                                                                                                                                                                                                                                                                                                                                                                                                                                                                                                                                                                                                                                                                                                                                                                                                                                                                                                                                                                                                                                                                                                                                                                                                                                                                                                                                                                                                                                                                                                                                                                                                                                                                                                     | 45 x 100mm                               |                                          |                                         |  |
| Supply Voltage             | AC 230V                                                                                                                                                                                                                                                                                                                                                                                                                                                                                                                                                                                                                                                                                                                                                                                                                                                                                                                                                                                                                                                                                                                                                                                                                                                                                                                                                                                                                                                                                                                                                                                                                                                                                                                                                                                                                                                                                                                                                                                                                                                                                                                        | AC 230V                                  |                                          |                                         |  |
| Frequency                  | 50Hz                                                                                                                                                                                                                                                                                                                                                                                                                                                                                                                                                                                                                                                                                                                                                                                                                                                                                                                                                                                                                                                                                                                                                                                                                                                                                                                                                                                                                                                                                                                                                                                                                                                                                                                                                                                                                                                                                                                                                                                                                                                                                                                           | 50Hz                                     |                                          |                                         |  |
| Motor Rated Power          | 120W                                                                                                                                                                                                                                                                                                                                                                                                                                                                                                                                                                                                                                                                                                                                                                                                                                                                                                                                                                                                                                                                                                                                                                                                                                                                                                                                                                                                                                                                                                                                                                                                                                                                                                                                                                                                                                                                                                                                                                                                                                                                                                                           | 120W                                     |                                          |                                         |  |
| Power Consumption          | 80W                                                                                                                                                                                                                                                                                                                                                                                                                                                                                                                                                                                                                                                                                                                                                                                                                                                                                                                                                                                                                                                                                                                                                                                                                                                                                                                                                                                                                                                                                                                                                                                                                                                                                                                                                                                                                                                                                                                                                                                                                                                                                                                            | 80W                                      |                                          |                                         |  |
| Motor Rated Speed          | 680 rpm                                                                                                                                                                                                                                                                                                                                                                                                                                                                                                                                                                                                                                                                                                                                                                                                                                                                                                                                                                                                                                                                                                                                                                                                                                                                                                                                                                                                                                                                                                                                                                                                                                                                                                                                                                                                                                                                                                                                                                                                                                                                                                                        | 680 rpm                                  |                                          |                                         |  |
| Operation Lifespan         | >2.5 Million times                                                                                                                                                                                                                                                                                                                                                                                                                                                                                                                                                                                                                                                                                                                                                                                                                                                                                                                                                                                                                                                                                                                                                                                                                                                                                                                                                                                                                                                                                                                                                                                                                                                                                                                                                                                                                                                                                                                                                                                                                                                                                                             | >2.5 Million times                       |                                          |                                         |  |
| Operation Temperature      | -40°C ~ +75°C                                                                                                                                                                                                                                                                                                                                                                                                                                                                                                                                                                                                                                                                                                                                                                                                                                                                                                                                                                                                                                                                                                                                                                                                                                                                                                                                                                                                                                                                                                                                                                                                                                                                                                                                                                                                                                                                                                                                                                                                                                                                                                                  | -40°C ~ +75°C                            |                                          |                                         |  |
| Housing<br>Dimension (mm)  | 925(L)x335(W)<br>x285(H)                                                                                                                                                                                                                                                                                                                                                                                                                                                                                                                                                                                                                                                                                                                                                                                                                                                                                                                                                                                                                                                                                                                                                                                                                                                                                                                                                                                                                                                                                                                                                                                                                                                                                                                                                                                                                                                                                                                                                                                                                                                                                                       | 355(L) x 292(W)<br>x 954(H)              |                                          |                                         |  |
| Weight.                    | 60Kg                                                                                                                                                                                                                                                                                                                                                                                                                                                                                                                                                                                                                                                                                                                                                                                                                                                                                                                                                                                                                                                                                                                                                                                                                                                                                                                                                                                                                                                                                                                                                                                                                                                                                                                                                                                                                                                                                                                                                                                                                                                                                                                           | 60Kg                                     |                                          |                                         |  |
| Standard Color             | Orange / Grey                                                                                                                                                                                                                                                                                                                                                                                                                                                                                                                                                                                                                                                                                                                                                                                                                                                                                                                                                                                                                                                                                                                                                                                                                                                                                                                                                                                                                                                                                                                                                                                                                                                                                                                                                                                                                                                                                                                                                                                                                                                                                                                  | Orange / Grey                            |                                          |                                         |  |
| Protection Grade           | IP44                                                                                                                                                                                                                                                                                                                                                                                                                                                                                                                                                                                                                                                                                                                                                                                                                                                                                                                                                                                                                                                                                                                                                                                                                                                                                                                                                                                                                                                                                                                                                                                                                                                                                                                                                                                                                                                                                                                                                                                                                                                                                                                           | IP44                                     |                                          |                                         |  |