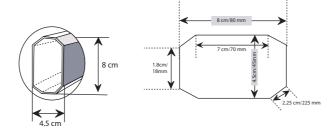

quality

#### **Integrated System**

+ The integration both core and machine ensures smooth and proper operation of the barrier.

#### **Balancing**

+ Spring-compression and shake-reduction technology are used to lower the wallop as well as smoothen the machine during operation

#### **Tough-Strength**

+ Each accessory is carefully sorted out, hard material are tested by repeatedly compressed, knocked and bent for best performance

#### **Double Adaptation**

+ Machine ventilation is enhanced by introducing both warm and cold temperature swapping system, providing longer operational hours

#### **High-Efficiency**

+ Automatic checking function ensures immediate operation of the machine whenever power is turned

### Dimensions ———

#### **Swing Away Boom Arm**





#### Normal Boom Arm











# RAN-GER | Automatic & Intelligent Barrier

### **Specification**

|                            |                                    | 3m 4.5m                              | 6m<br>                             |  |  |  |
|----------------------------|------------------------------------|--------------------------------------|------------------------------------|--|--|--|
| Model No.                  | RGB-601 (Grey)<br>RGB-801 (Orange) | RGB-603S (Grey)<br>RGB-803S (Orange) | RGB-606 (Grey)<br>RGB-806 (Orange) |  |  |  |
| Lifting Up/Down Times      | 1.8S                               | 3S                                   | 6S                                 |  |  |  |
| Boom Type                  | Swing                              | Straight                             |