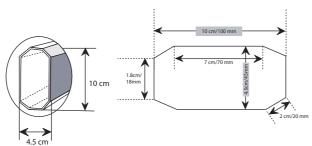

ne and provide the best quality

#### **Integrated System**

+ The integration both core and machine ensures smooth and proper operation of the barrier.

#### **Balancing**

+ Spring-compression and shake-reduction technology are used to lower the wallop as well as smoothen the machine during operation

#### **Tough-Strength**

+ Each accessory is carefully sorted out, hard material are tested by repeatedly compressed, knocked and bent for best performance

#### **Double Adaptation**

+ Machine ventilation is enhanced by introducing both warm and cold temperature swapping system, providing longer operational hours

#### **High-Efficiency**

+ Automatic checking function ensures immediate operation of the machine whenever power is turned

### Dimensions ———

#### **Swing Away Boom Arm**





#### Normal Boom Arm











# RAN-GER | Automatic & Intelligent Barrier

### **Specification**

|                            |                                    | 3m 4.5m                              | 6m<br>                             |  |  |  |
|----------------------------|------------------------------------|--------------------------------------|------------------------------------|--|--|--|
| Model No.                  | RGB-601 (Grey)<br>RGB-801 (Orange) | RGB-603S (Grey)<br>RGB-803S (Orange) | RGB-606 (Grey)<br>RGB-806 (Orange) |  |  |  |
| Lifting Up/Down Times      | 1.8S                               | 3S                                   | 6S                                 |  |  |  |
| Boom Type                  | Swing                              | Straight