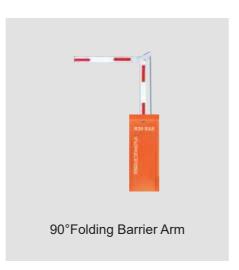

| Florection Grade IF 44     |                                                                                                                                                                                                                                                                                                                                                                                                                                                                                                                                                                                                                                                                                                                                                                                                                                                                                                                                                                                                                                                                                                                                                                                                                                                                                                                                                                                                                                                                                                                                                                                                                                                                                                                                                                                                                                                                                                                                                                                                                                                                                                                                |                                          |                                          |                                         |  |
|----------------------------|--------------------------------------------------------------------------------------------------------------------------------------------------------------------------------------------------------------------------------------------------------------------------------------------------------------------------------------------------------------------------------------------------------------------------------------------------------------------------------------------------------------------------------------------------------------------------------------------------------------------------------------------------------------------------------------------------------------------------------------------------------------------------------------------------------------------------------------------------------------------------------------------------------------------------------------------------------------------------------------------------------------------------------------------------------------------------------------------------------------------------------------------------------------------------------------------------------------------------------------------------------------------------------------------------------------------------------------------------------------------------------------------------------------------------------------------------------------------------------------------------------------------------------------------------------------------------------------------------------------------------------------------------------------------------------------------------------------------------------------------------------------------------------------------------------------------------------------------------------------------------------------------------------------------------------------------------------------------------------------------------------------------------------------------------------------------------------------------------------------------------------|------------------------------------------|------------------------------------------|-----------------------------------------|--|
|                            |                                                                                                                                                                                                                                                                                                                                                                                                                                                                                                                                                                                                                                                                                                                                                                                                                                                                                                                                                                                                                                                                                                                                                                                                                                                                                                                                                                                                                                                                                                                                                                                                                                                                                                                                                                                                                                                                                                                                                                                                                                                                                                                                |                                          |                                          |                                         |  |
|                            | Control of the Contro |                                          |                                          | Table to Control                        |  |
| Model No.                  | RGB-603FD (Grey)<br>RGB-803FD (Orange)                                                                                                                                                                                                                                                                                                                                                                                                                                                                                                                                                                                                                                                                                                                                                                                                                                                                                                                                                                                                                                                                                                                                                                                                                                                                                                                                                                                                                                                                                                                                                                                                                                                                                                                                                                                                                                                                                                                                                                                                                                                                                         | RGB-603FRD (Grey)<br>RGB-803FRD (Orange) | RGB-603FB2 (Grey)<br>RGB-803FB2 (Orange) | RGB-603FB3(Grey)<br>RGB-803FB3 (Orange) |  |
| Lifting Up/Down Times      | 3S                                                                                                                                                                                                                                                                                                                                                                                                                                                                                                                                                                                                                                                                                                                                                                                                                                                                                                                                                                                                                                                                                                                                                                                                                                                                                                                                                                                                                                                                                                                                                                                                                                                                                                                                                                                                                                                                                                                                                                                                                                                                                                                             | 6S                                       | 6S                                       | 6S                                      |  |
| Boom Type                  | 90° Folding                                                                                                                                                                                                                                                                                                                                                                                                                                                                                                                                                                                                                                                                                                                                                                                                                                                                                                                                                                                                                                                                                                                                                                                                                                                                                                                                                                                                                                                                                                                                                                                                                                                                                                                                                                                                                                                                                                                                                                                                                                                                                                                    | 180° Folding                             | 2 Fencing                                | 3 Fencing                               |  |
| Arm Length<br>(up to max.) | 3.0M<br>(max. up 4.0m)                                                                                                                                                                                                                                                                                                                                                                                                                                                                                                                                                                                                                                                                                                                                                                                                                                                                                                                                                                                                                                                                                                                                                                                                                                                                                                                                                                                                                                                                                                                                                                                                                                                                                                                                                                                                                                                                                                                                                                                                                                                                                                         | 3.0M                                     | 4.5M                                     | 4.5M                                    |  |
| Arm Dimension(W x H)       | 45 x 100mm                                                                                                                                                                                                                                                                                                                                                                                                                                                                                                                                                                                                                                                                                                                                                                                                                                                                                                                                                                                                                                                                                                                                                                                                                                                                                                                                                                                                                                                                                                                                                                                                                                                                                                                                                                                                                                                                                                                                                                                                                                                                                                                     | 45 x 100mm                               |                                          |                                         |  |
| Supply Voltage             | AC 230V                                                                                                                                                                                                                                                                                                                                                                                                                                                                                                                                                                                                                                                                                                                                                                                                                                                                                                                                                                                                                                                                                                                                                                                                                                                                                                                                                                                                                                                                                                                                                                                                                                                                                                                                                                                                                                                                                                                                                                                                                                                                                                                        | AC 230V                                  |                                          |                                         |  |
| Frequency                  | 50Hz                                                                                                                                                                                                                                                                                                                                                                                                                                                                                                                                                                                                                                                                                                                                                                                                                                                                                                                                                                                                                                                                                                                                                                                                                                                                                                                                                                                                                                                                                                                                                                                                                                                                                                                                                                                                                                                                                                                                                                                                                                                                                                                           | 50Hz                                     |                                          |                                         |  |
| Motor Rated Power          | 120W                                                                                                                                                                                                                                                                                                                                                                                                                                                                                                                                                                                                                                                                                                                                                                                                                                                                                                                                                                                                                                                                                                                                                                                                                                                                                                                                                                                                                                                                                                                                                                                                                                                                                                                                                                                                                                                                                                                                                                                                                                                                                                                           | 120W                                     |                                          |                                         |  |
| Power Consumption          | 80W                                                                                                                                                                                                                                                                                                                                                                                                                                                                                                                                                                                                                                                                                                                                                                                                                                                                                                                                                                                                                                                                                                                                                                                                                                                                                                                                                                                                                                                                                                                                                                                                                                                                                                                                                                                                                                                                                                                                                                                                                                                                                                                            | 80W                                      |                                          |                                         |  |
| Motor Rated Speed          | 680 rpm                                                                                                                                                                                                                                                                                                                                                                                                                                                                                                                                                                                                                                                                                                                                                                                                                                                                                                                                                                                                                                                                                                                                                                                                                                                                                                                                                                                                                                                                                                                                                                                                                                                                                                                                                                                                                                                                                                                                                                                                                                                                                                                        | 680 rpm                                  |                                          |                                         |  |
| Operation Lifespan         | >2.5 Million times                                                                                                                                                                                                                                                                                                                                                                                                                                                                                                                                                                                                                                                                                                                                                                                                                                                                                                                                                                                                                                                                                                                                                                                                                                                                                                                                                                                                                                                                                                                                                                                                                                                                                                                                                                                                                                                                                                                                                                                                                                                                                                             | >2.5 Million times                       |                                          |                                         |  |
| Operation Temperature      | -40°C ~ +75°C                                                                                                                                                                                                                                                                                                                                                                                                                                                                                                                                                                                                                                                                                                                                                                                                                                                                                                                                                                                                                                                                                                                                                                                                                                                                                                                                                                                                                                                                                                                                                                                                                                                                                                                                                                                                                                                                                                                                                                                                                                                                                                                  | -40°C ~ +75°C                            |                                          |                                         |  |
| Housing<br>Dimension (mm)  | 925(L)x335(W)<br>x285(H)                                                                                                                                                                                                                                                                                                                                                                                                                                                                                                                                                                                                                                                                                                                                                                                                                                                                                                                                                                                                                                                                                                                                                                                                                                                                                                                                                                                                                                                                                                                                                                                                                                                                                                                                                                                                                                                                                                                                                                                                                                                                                                       | 355(L) x 292(W)<br>x 954(H)              |                                          |                                         |  |
| Weight.                    | 60Kg                                                                                                                                                                                                                                                                                                                                                                                                                                                                                                                                                                                                                                                                                                                                                                                                                                                                                                                                                                                                                                                                                                                                                                                                                                                                                                                                                                                                                                                                                                                                                                                                                                                                                                                                                                                                                                                                                                                                                                                                                                                                                                                           | 60Kg                                     |                                          |                                         |  |
| Standard Color             | Orange / Grey                                                                                                                                                                                                                                                                                                                                                                                                                                                                                                                                                                                                                                                                                                                                                                                                                                                                                                                                                                                                                                                                                                                                                                                                                                                                                                                                                                                                                                                                                                                                                                                                                                                                                                                                                                                                                                                                                                                                                                                                                                                                                                                  | Orange / Grey                            |                                          |                                         |  |
| Protection Grade           | IP44                                                                                                                                                                                                                                                                                                                                                                                                                                                                                                                                                                                                                                                                                                                                                                                                                                                                                                                                                                                                                                                                                                                                                                                                                                                                                                                                                                                                                                                                                                                                                                                                                                                                                                                                                                                                                                                                                                                                                                                                                                                                                                                           | IP44                                     |                                          |                                         |  |